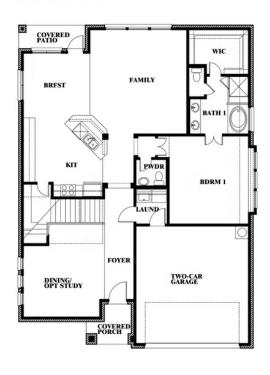

## **Dewberry III**

**DEWBERRY III FLOOR PLAN** 

#### **MAPLEWOOD**

1940 SILVERLEAF DRIVE, GLENN HEIGHTS, TX 75154

**HOMES FROM** 

\$502,990

3,261 SOUARE FEET

BEDROOMS

**3.5** BATHROOMS

2.5
CAR GARAGE