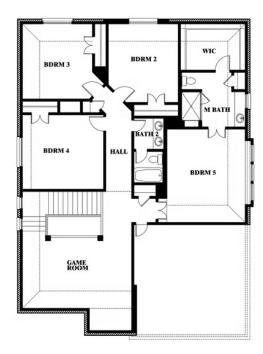

## **Dewberry III**

**DEWBERRY III FLOOR PLAN** 

#### **MAPLEWOOD**

1940 SILVERLEAF DRIVE, GLENN HEIGHTS, TX 75154

**HOMES FROM** 

\$502,990

3,261 SOUARE FEET

BEDROOMS

**3.5** BATHROOMS

2.5
CAR GARAGE