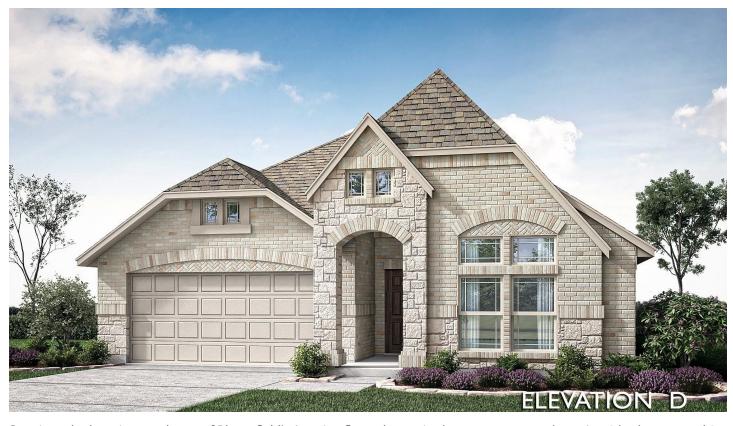

## 322 Laurel Lane

**GLENN HEIGHTS, TX 75154** 

**MAPLEWOOD** 

JASMINE FLOOR PLAN

\$441,620

2098 SOUARE FEET

**3** BEDROOMS

2.0
BATHROOMS

2.5

Step into the luxurious embrace of Bloomfield's Jasmine floor plan, a single-story sanctuary boasting 3 bedrooms and 2 bathrooms. Nestled on an oversized, interior lot, this home welcomes you with a spacious backyard, perfect for outdoor gatherings under the stars. Revel in the elegance of upgraded Laminate Wood floors throughout; while the Deluxe Kitchen features custom cabinetry, gas cooking on built-in SS appliances, and Granite countertops that set the stage for culinary adventures. Unwind in the comfort of the Primary Suite, complete with an ensuite bathroom and 2 separate walk-in closets. Convenience meets sophistication with a 2.5 car garage equipped with storage space and a tankless water heater, while the 8' Front Door and lighting system add to the exterior ambiance. Discover added charm throughout the home with Window Seats and 10' Ceilings. Visit our model home at Maplewood to explore the possibilities of making this home your own.