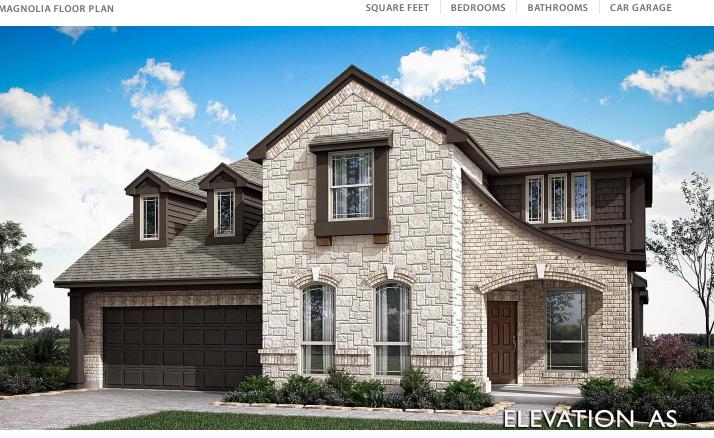

## **GLENN HEIGHTS, TX 75154**

MAPLEWOOD

MAGNOLIA FLOOR PLAN

**PRICED AT** 

3187

\$554,450 \$510,000

5

Welcome to Bloomfield Homes in the amenity-filled Maplewood community! Prepare to be enchanted by the Magnolia plan... This classic brick two-story features 5 spacious bedrooms (2 down & 3 up) and 4 full baths. As you step inside, you're greeted by an open Formal Dining Room and guest room (or office) bookending the foyer. Engineered Hardwood floors take you into the Family Room, with a stone-to-ceiling fireplace offering a cozy atmosphere. Deluxe Kitchen is a culinary haven with granite counters, upgraded gas appliances built into custom upgraded cabinetry, a wood vent hood, and plenty of storage! The upstairs layout starts with a large Game Room flex space and leads to another 4 bedrooms, including one ensuite. Other highlights of this brand-new home include a 2.5-car garage, uplights & landscaping package, covered rear patio, and NO REAR NEIGHBORS! Stop by our model homes - open every day - to find out how Bloomfield can put you into your dream home.