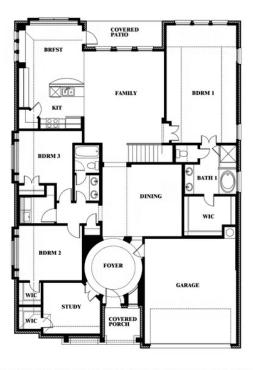

### **COMMUNITY SALES MANAGER**

Amanda Sheehan

CELL: (682) 304-2935 SALES OFFICE: (817) 297-3914

# **Carolina IV**

CLASSIC SERIES

**COYOTE CROSSING** 

12524 YELLOWSTONE STREET, GODLEY, TX 76044

**HOMES FROM** 

\$545,990

3,280 SOUARE FEET

# BEDROOMS 3.0
BATHROOMS

2

CAR GARAGE

















### **COMMUNITY SALES MANAGER**

Amanda Sheehan

CELL: (682) 304-2935 SALES OFFICE: (817) 297-3914

## Carolina IV

### **COYOTE CROSSING**

12524 YELLOWSTONE STREET, GODLEY, TX 76044



## Carolina IV





This brochure is for general informational purposes and is to be used as a guide only. Changes may be made during the development process and floorplans, dimensions, fixtures, fittings, finishes and specifications are subject to change without notice. Window placement, balcony configuration, wardrobe sizes and living areas may vary slightly within each plan type. EQUAL HOUSING OPPORTUNITY