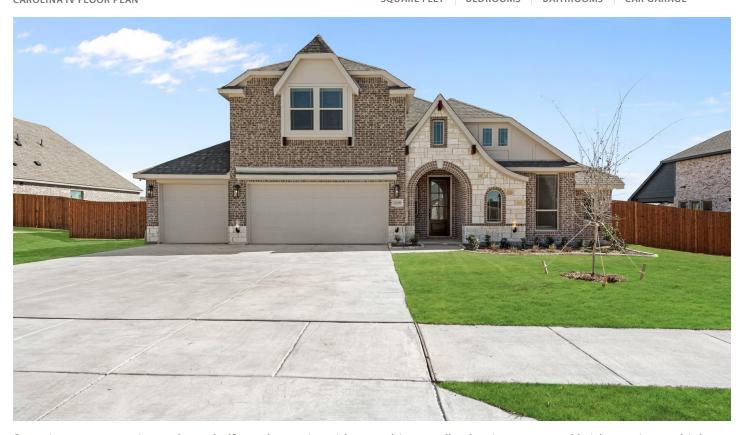

## 12608 Eagles Bluff

GODLEY, TX 76044
COYOTE CROSSING
CAROLINA IV FLOOR PLAN

PRICED AT \$650,258 \$574,990

3285 SOUARE FEET

**4**BEDROOMS

3.0 BATHROOMS

**2** CAR GARAGE

Stunning two-story situated on a half-acre homesite with an architecturally pleasing stone and brick exterior, multiple downstairs bedrooms, and a gourmet kitchen with built-in SS appliances! Premium finishes selected such as Laminate Wood Tile floors, Painted Cabinets, and a Stacked Stone Fireplace with a raised hearth! Upstairs hosts a huge Game Room with a desk workspace, Media Room, full bath, and huge Bed 4. This home has more space to entertain downstairs in the Formal Dining, outside on the Extended Covered Patio, or in the comfortable open-concept Family Room. Enjoy a luxury kitchen of quartz countertops, glass pantry door, wood vent hood, and under cabinet lighting. Lots of storage! Walk-in pantry, buffet at the Brkfst Nook, large closets, separate laundry, and multiple shelf built-ins. Primary Suite is an over 300 sq ft retreat holding a sitting area, soaking tub and separate shower w seat! Visit Bloomfield at Coyote Crossing today to learn more & check out the awesome lots.