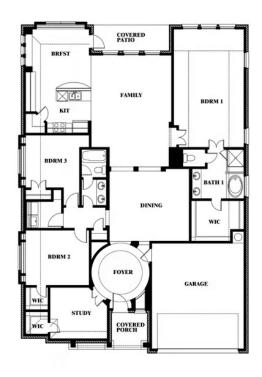

## **COYOTE CROSSING**

12524 YELLOWSTONE STREET, GODLEY, TX 76044

**HOMES FROM** 

\$472,990

**2,313** SOUARE FEET

BEDROOMS

2.0
BATHROOMS

**2** CAR GARAGE