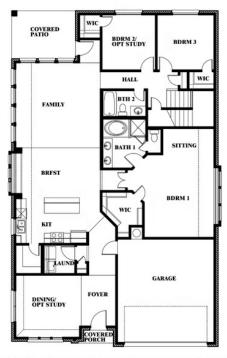

# **Cypress II**

CLASSIC SERIES

**COYOTE CROSSING** 

12524 YELLOWSTONE STREET, GODLEY, TX 76044

**HOMES FROM** 

\$483,990

**2,454** SOUARE FEET

**4**BEDROOMS

3.0
BATHROOMS

2

CAR GARAGE