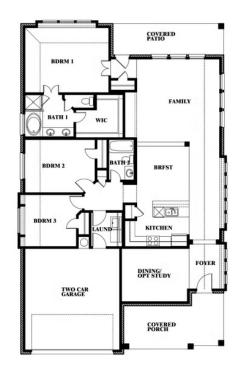

## **COYOTE CROSSING**

12524 YELLOWSTONE STREET, GODLEY, TX 76044

**HOMES FROM** 

\$438,990

**1,840** SOUARE FEET

BEDROOMS

2.0
BATHROOMS

2

CAR GARAGE

**Dogwood** 