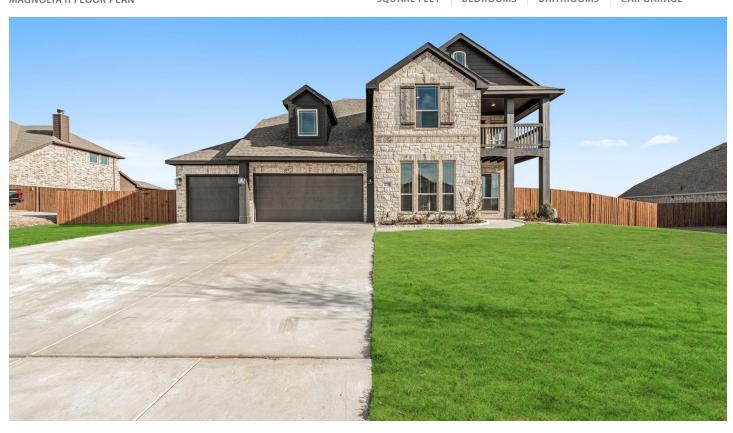

## 12712 Panther Creek Drive

GODLEY, TX 76044
COYOTE CROSSING
MAGNOLIA II FLOOR PLAN

PRICED AT \$700,123 \$589,990

3430 SQUARE FEET **4**BEDROOMS

3.5
BATHROOMS

**3** CAR GARAGE

Picture-perfect new construction on OVER a HALF ACRE with a balcony front exterior and a contemporary, open interior! This plan touches on traditional elements with formal spaces like a Study and Formal Dining Room, but offers a contemporary common space that helps keep your household connected. Upstairs features a huge Game Room flex space with a narrow, theatre-style Media Room attached. The dreamy Deluxe Kitchen has quartz surfaces, double ovens & microwave built ins, and a gas range with a wood vent hood. Every room has detailed features that make this home feel custom, whether it's the painted cabinetry, the wood-burning stone fireplace that reaches the ceiling, or the storage from built-ins at windows. Additional highlights include the separate vanities in the primary bath, mudroom cabinet in the dedicated laundry room, an extended covered patio, and a 3-car garage - there's no lack of storage space here! Lot includes full sprinkler, sod and stained fence with metal posts.