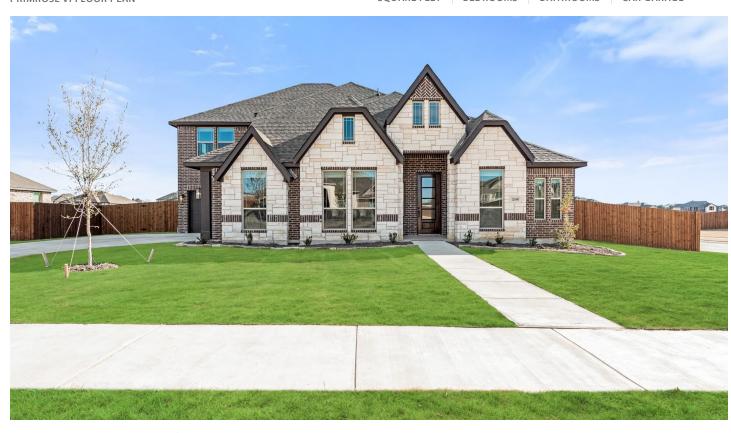

## 12600 Eagles Bluff

GODLEY, TX 76044
COYOTE CROSSING
PRIMROSE VI FLOOR PLAN

PRICED AT \$726,322 \$659,990

4040 SOUARE FEET

**5**BEDROOMS

4.5
BATHROOMS

**3** CAR GARAGE

Come and see this coveted floor plan on an OVER HALF ACRE homesite with quick commutes to Fort Worth or Cleburne! Modern Bloomfield Homes' design featuring custom luxury finishes throughout. Ceiling to Floor windows for pure satisfaction of views in every direction. Gourmet kitchen for all your entertaining needs, painted cabinets in kitchen & baths, open living room with a 17' stone fireplace, 5 bedrooms (huge primary suite!), game room, media room, and a covered rear patio. Full oak stairs with wrought iron spindles, as well as along the upstairs catwalk, make for a unique view and stately atmosphere. Extras added to the kitchen include quartz countertops, double ovens, built-in gas range, a white farmhouse sink, and upgraded cabinetry to add a wood vent hood and pot drawers. The outdoor space is endless with full landscaping, sod, sprinkler, and stained fenced with metal posts. Please call or visit Bloomfield at Coyote Crossing today for this one-of-a-kind home.