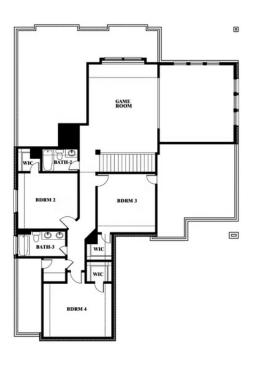

# **Spring Cress**

### **COYOTE CROSSING**

12524 YELLOWSTONE STREET, GODLEY, TX 76044

## Spring Cress Opt. Bed 6 & Bath 5 at Media

This brochure is for general informational purposes and is to be used as a guide only. Changes may be made during the development process and floorplans, dimensions, fixtures, fittings, finishes and specifications are subject to change without notice. Window placement, balcony configuration, wardrobe sizes and living areas may vary slightly within each plan type. EQUAL HOUSING OPPORTUNITY