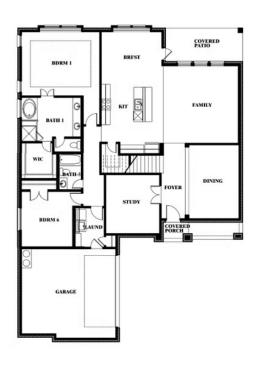

# **Spring Cress**

### **COYOTE CROSSING**

12524 YELLOWSTONE STREET, GODLEY, TX 76044

This brochure is for general informational purposes and is to be used as a guide only. Changes may be made during the development process and floorplans, dimensions, fixtures, fittings, finishes and specifications are subject to change without notice. Window placement, balcony configuration, wardrobe sizes and living areas may vary slightly within each plan type. EQUAL HOUSING OPPORTUNITY