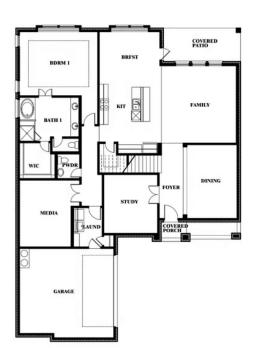

# **Spring Cress**

### **COYOTE CROSSING**

12524 YELLOWSTONE STREET, GODLEY, TX 76044

## Spring Cress

This brochure is for general informational purposes and is to be used as a guide only. Changes may be made during the development process and floorplans, dimensions, fixtures, fittings, finishes and specifications are subject to change without notice. Window placement, balcony configuration, wardrobe sizes and living areas may vary slightly within each plan type. EQUAL HOUSING OPPORTUNITY