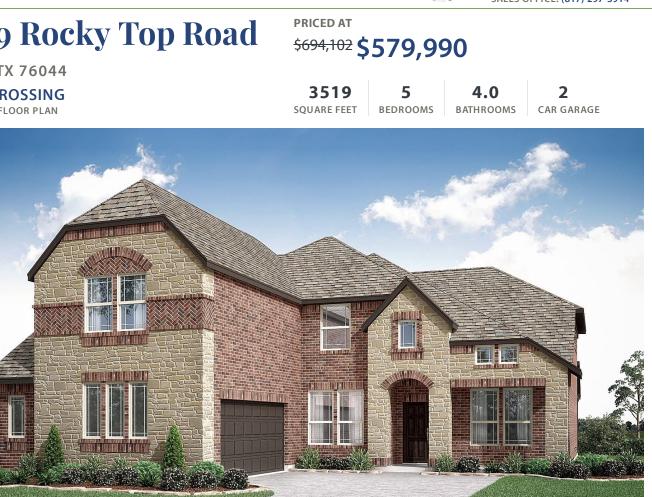

## 12609 Rocky Top Road

**GODLEY, TX 76044** COYOTE CROSSING SPRING CRESS FLOOR PLAN

## **ELEVATION AS**

\*Ready for Move In Day\* Breathtaking stone J-swing on over a half acre! The Spring Cress plan from Bloomfield hosts 5 bdrms, 4 baths, a spacious Study, Formal Dining, and upstairs Game room. This home features beautiful Laminate Wood flooring in downstairs common areas, and the Family Room packs a dramatic punch! 18ft Stone Fireplace reaches the soaring ceiling, with extra iron spindling at the Game room overlook above. Primary Suite & guest room with neighboring full bath located on the 1st floor; 3 large bdrms upstairs. Sparkling Quartz countertops and Painted Cabinets grace the kitchen, all baths, and utility room. California Island Kitchen made for hosting with built-in SS appliances, wood vent hood, trash can pull out by the sink, and a frosted glass pantry door. Custom 8' Front Door, storage & mud bench in the utility, Glass French Doors at the Study, Gutters, Sprinkler System, Fully Sodded Yard, Stained Fencing, and more! Stop by Bloomfield's model in Coyote Crossing today.