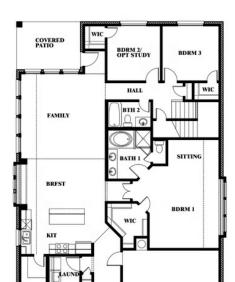

## 624 Godley Ranch

GODLEY, TX 76044
GODLEY RANCH

CYPRESS II FLOOR PLAN

\$415,000

2459 SOUARE FEET

**4**BEDROOMS

3.0 BATHROOMS

**2** CAR GARAGE

FORMER MODEL HOME - Bloomfield Homes' Cypress model for sale with a December closing! Features an open, transitional layout with 3 bedrooms on the first floor and a second floor loft with a private bed & bath. Located off the community entrance, the home's architectural exterior and professionally-cared for landscaping stand out! Inside you'll find timeless, designer-selected finishes like stained Shaker cabinets, Laminate Wood floors, and granite surfaces throughout. Plus, custom window seat cushions & window dressings that compliment each room's color palette are included with the sale! The kitchen is ready for action with a large pantry, side by side fridge, and SS appliances. Other loved elements of this home include a covered & bricked front entry with an upgraded 8' front door, tile fireplace, covered rear patio, window seats in the Primary & Family, large closets, huge 1st-floor Primary Suite, and separate laundry. Open to tour every day, come visit to see how bright it shines!

## **COMMUNITY SALES MANAGER**

Amanda Sheehan

Cypress II

CELL: (682) 304-2935 SALES OFFICE: (817) 865-3853

**CYPRESS II FLOOR PLAN** 