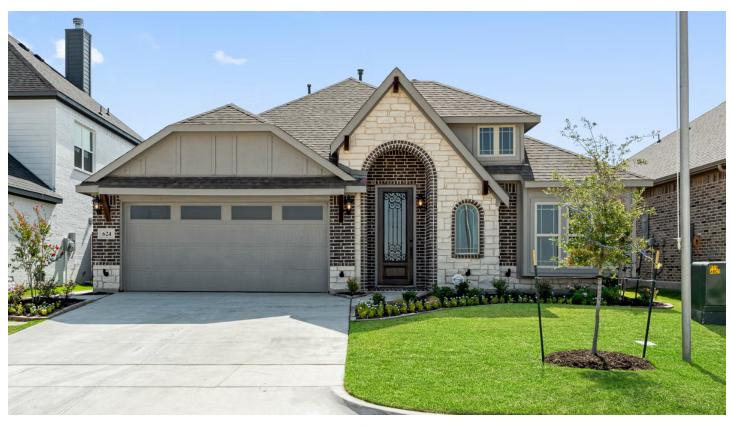

## 624 Godley Ranch

GODLEY, TX 76044
GODLEY RANCH

CYPRESS II FLOOR PLAN

\$415,000

2459 SOUARE FEET

**4**BEDROOMS

3.0 BATHROOMS

**2** CAR GARAGE

FORMER MODEL HOME - Bloomfield Homes' Cypress model for sale with a December closing! Features an open, transitional layout with 3 bedrooms on the first floor and a second floor loft with a private bed & bath. Located off the community entrance, the home's architectural exterior and professionally-cared for landscaping stand out! Inside you'll find timeless, designer-selected finishes like stained Shaker cabinets, Laminate Wood floors, and granite surfaces throughout. Plus, custom window seat cushions & window dressings that compliment each room's color palette are included with the sale! The kitchen is ready for action with a large pantry, side by side fridge, and SS appliances. Other loved elements of this home include a covered & bricked front entry with an upgraded 8' front door, tile fireplace, covered rear patio, window seats in the Primary & Family, large closets, huge 1st-floor Primary Suite, and separate laundry. Open to tour every day, come visit to see how bright it shines!