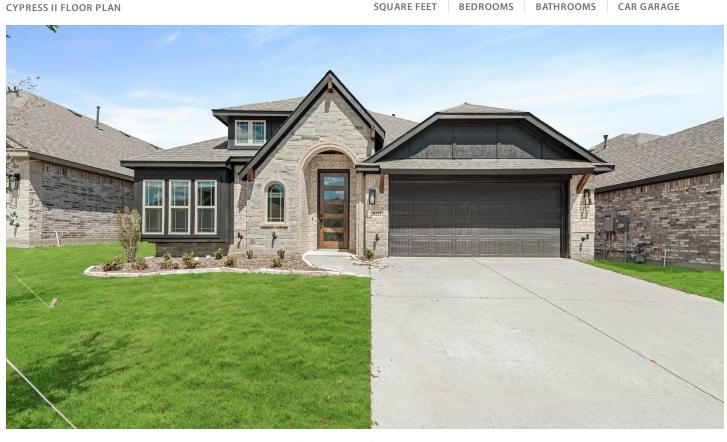

## 8212 Cheetah Path

GODLEY, TX 76044
GODLEY RANCH

PRICED AT \$432,636 \$397,500

2459 SOUARE FEET

4 BEDROOMS 3.0 BATHROOMS

**2** CAR GARAGE

March closing available on this new construction from Bloomfield Homes! Sure to surprise you, this 1.5-story home has a bright & open floor plan with versatile spaces and stylish finishes. You'll fall in love with the stone & brick-accented facade that boasts architectural elements, plus upgrades added including a custom 8' front door and gutters. Easy upkeep outdoors thanks to the landscaping package: fully sodded yards, stone edged flower beds, privacy fencing, and full sprinkler system. More low maintenance provided by the gorgeous Laminate Wood floors that line the common areas downstairs and painted cabinets throughout! Centered around an island, the kitchen comes equipped with sparkling quartz countertops and gas SS appliances. Generous storage space in all areas of the home, including a dedicated laundry room, large bedroom closets, walk-in pantry, buffet at the dining nook, and a large under-stair closet! Glass French Doors at the Study, Covered Patio, Stone Fireplace & more!