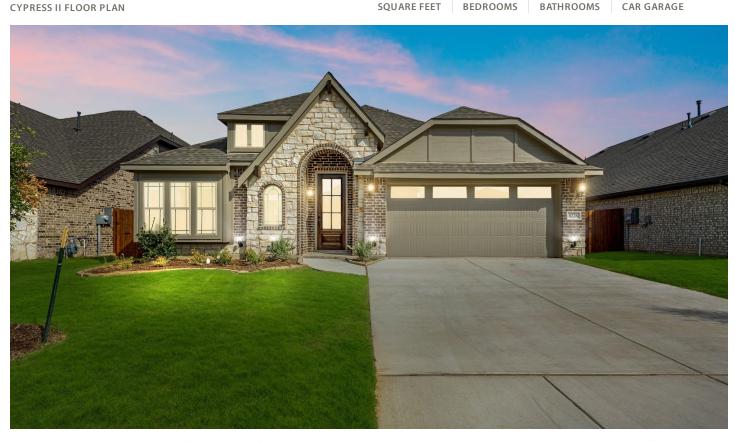

## 8228 Manx Point

GODLEY, TX 76044
GODLEY RANCH

PRICED AT \$472,402 \$393,990

2459 SOUARE FEET

4 BEDROOMS 3.0 BATHROOMS

**2** CAR GARAGE

This Cypress II plan by Bloomfield Homes features a stunning brick & stone exterior with a stately 8' custom front door and a fenced backyard with a covered back patio. The transitional neutral color palette includes a stone fireplace, laminate wood flooring, SS appliances, and gorgeous exotic granite countertops & upgraded glazed cabinets throughout. Bright open-concept living space includes the island kitchen, breakfast nook with buffet, and the window-lined Family Room! The first-floor Primary Suite was designed for relaxation with a window seat, a seating area, and both a tub & separate shower in the attached bath. Glass French Doors off of the entry lead to the private Study, or use it flexibly as a Formal Dining. 2 more bedrooms downstairs, with Bed 4 & Bath 3 upstairs off of the Game Room for another private retreat. Fresh landscaping with plants, trees, stone-edged flower beds, new sod, and full sprinklers. Check out this home today and stop by Bloomfield's Godley Ranch model to explore the plan.