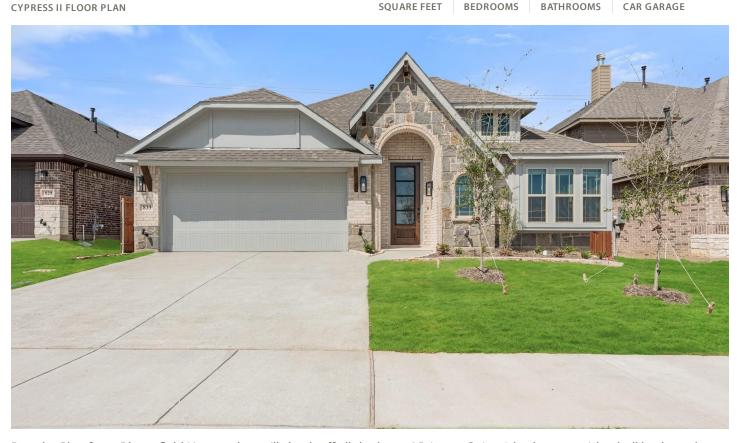

## 833 Godley Ranch

GODLEY, TX 76044 GODLEY RANCH PRICED AT \$428,658 \$400,990

2459 SOUARE FEET

**4**BEDROOMS

3.0 BATHROOMS

**2** CAR GARAGE

Popular Plan from Bloomfield Homes that will check off all the boxes! Primary Suite, 2 bedrooms with a hall bath, and Study downstairs; Game Room upstairs with Bed 4 & Bath 3 adjacent. Visualize a charming island kitchen seamlessly integrated into an open floor plan, with floor-to-ceiling windows offering panoramic views of the private backyard. The island features quartz countertops and doubles as a breakfast bar, ideal for casual dining or entertaining. Glass French Doors take you into the sunlit Study perfect for quiet reflection or a home office, or use flexibly as a formal dining room! Laminate Wood floors seamlessly blends style with practicality for everyday living, while a Stone-to-ceiling Fireplace in the Family Room adds extra ambiance. Other key attributes of this home include gas cooking on SS appliances, gas water heater, gutters, stately 8' front door, 2-car garage, and full landscaping front & back with fresh sod and sprinkler system. Come see what Bloomfield's building!