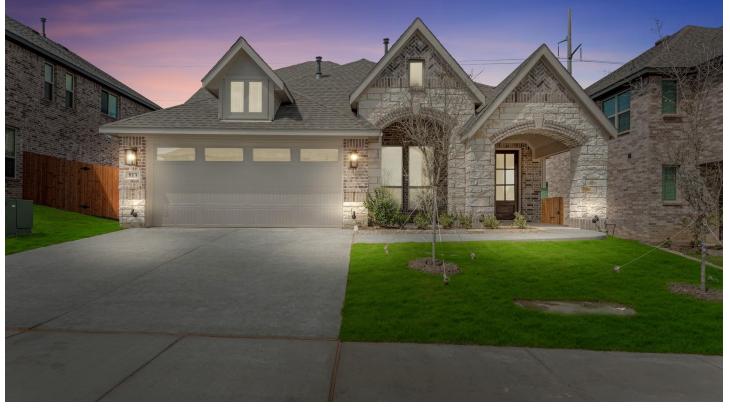

## 813 Godley Ranch

Amanda Sheehan

CELL: (682) 304-2935 SALES OFFICE: (817) 865-3853

GODLEY, TX 76044 GODLEY RANCH

DOGWOOD III FLOOR PLAN

|             | -        |           |            |
|-------------|----------|-----------|------------|
| 2333        | 4        | 3.0       | 2          |
| SQUARE FEET | BEDROOMS | BATHROOMS | CAR GARAGE |

**PRICED AT** 

\$422,936 **\$394,500** 

Bloomfield Homes at Godley Ranch presents this new build, the Dogwood III, finishing this month! Don't let the square footage fool you, this home makes a massive impact with a vibey, open-concept layout with a vaulted ceiling, a great island kitchen with added storage at the dining nook, and great covered outdoor spaces front & back! Stone & brick facade stands out on the street with the huge front sitting porch, gutters, and a custom 8' front door. Lots comes fully landscaped with fresh sod, privacy fencing around the backyard, and a sprinkler system! Inside you're greeted by a long wall of windows with the loveliest plant shelf, and glass French doors leading to the perfect home office. All gas cooking on SS appliances in the kitchen, as well as chic quartz countertops! Upper & lower cabinet buffet at the dining space, with a bench dividing it from the Family Room with a Stone-to-ceiling fireplace. Primary & 2 bedrooms downstairs; private bed & bath upstairs off Game Room flex space.