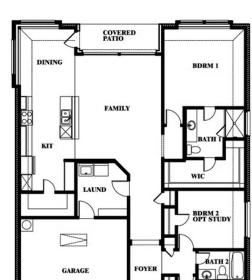

# Camellia

**ELEMENTS SERIES** 

**STAR RANCH** 

1012 BRENHAM DRIVE, GODLEY, TX 76044

**HOMES FROM** 

\$304,990

1,672 SQUARE FEET

BEDROOMS

2.0
BATHROOMS

**2** CAR GARAGE

**Camellia** 