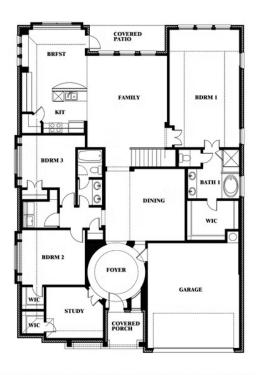

# Carolina III

CLASSIC SERIES

**STAR RANCH** 

1012 BRENHAM DRIVE, GODLEY, TX 76044

**HOMES FROM** 

\$414,990 - \$431,990

**3,067** SOUARE FEET

BEDROOMS

3.0
BATHROOMS

2

CAR GARAGE

Carolina III