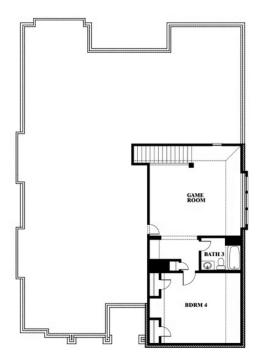

# Carolina III

CLASSIC SERIES

**STAR RANCH** 

1012 BRENHAM DRIVE, GODLEY, TX 76044

**HOMES FROM** 

\$414,990 - \$431,990

**3,067** SOUARE FEET

BEDROOMS

3.0
BATHROOMS

2

CAR GARAGE

Carolina III