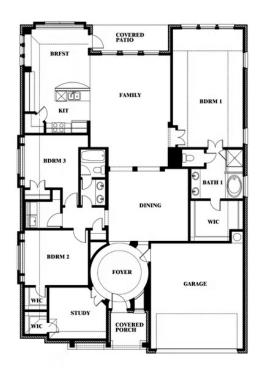

## Carolina

CLASSIC SERIES

**STAR RANCH** 

1012 BRENHAM DRIVE, GODLEY, TX 76044

**HOMES FROM** 

\$364,990 - \$381,990

2,313

3

2.0

2

BEDROOMS SOUARE FEET BATHROOMS CAR GARAGE

**Carolina** 