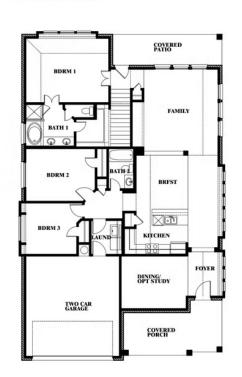

# **Dogwood III**

CLASSIC SERIES

**STAR RANCH** 

1012 BRENHAM DRIVE, GODLEY, TX 76044

**HOMES FROM** 

\$373,990 - \$390,990

2,333 SOUARE FEET

BEDROOMS

3.0

2

BATHROOMS CAR GARAGE

**Dogwood III** 