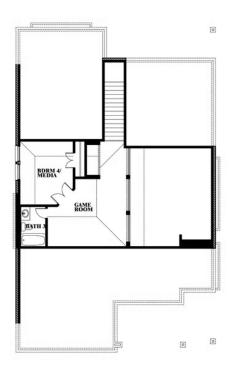

# **Dogwood III**

CLASSIC SERIES

**STAR RANCH** 

1012 BRENHAM DRIVE, GODLEY, TX 76044

**HOMES FROM** 

\$373,990 - \$390,990

2,333 SOUARE FEET

BEDROOMS

3.0

2

BATHROOMS CAR GARAGE

**Dogwood III** 