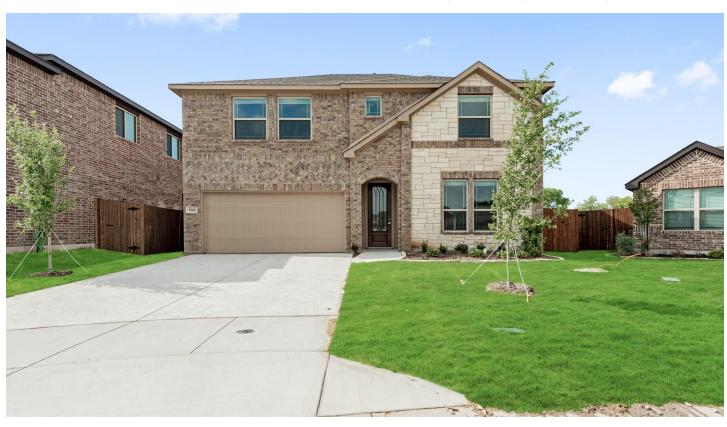

## 1161 Goldenrod Drive

GODLEY, TX 76044
STAR RANCH
GARDENIA FLOOR PLAN

\$395,030 \$380,000

2640 SOUARE FEET

**4**BEDROOMS

2.5
BATHROOMS

**2** CAR GARAGE

Gardenia plan by Bloomfield features contemporary design elements & upgraded finishes throughout. Gorgeous Stone and Brick exterior, Upgraded 8' front door, and fresh landscaping on an Interior, Oversized lot! Designed for both gathering & private enjoyment, this plan features an open layout with large Low-E windows brightening the home throughout. You'll find a Study with French doors and Laminate flooring in throughout the common areas upon enter. Modern Kitchen features flat panel cabinets, an island, walk-in pantry, elegant Quartz countertops, and gas cooking. Primary suite upgraded to include a Garden tub, Separate shower, and Dual sinks for your own oasis. Game room and 3 bedrooms upstairs each with Walk in closets! Other notable features include Extended Covered patio, window seats and window coverings. Call Bloomfield's model in Star Ranch today to explore what else comes included with this new construction.