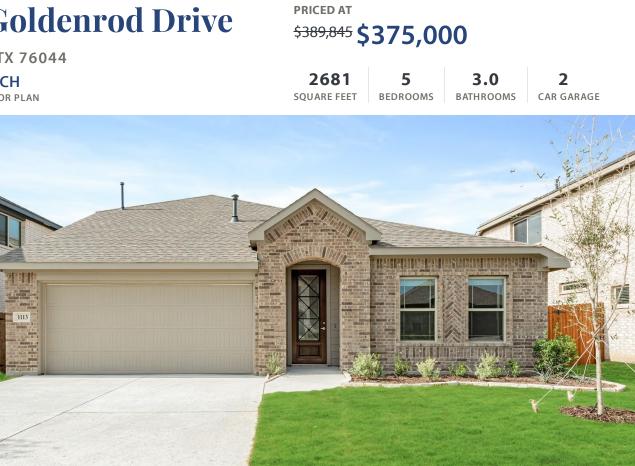

**1113 Goldenrod Drive** 

**COMMUNITY SALES MANAGER** 

Francine lvey

CELL: (682) 410-4702 SALES OFFICE: (972) 872-8363

**GODLEY, TX 76044** 

**STAR RANCH** REDBUD II FLOOR PLAN

The Redbud II by Bloomfield is a bright & spacious two-story with 5 bedrooms, 3 baths, a contemporary kitchen open to the living space, and an upstairs game room. Primary Suite & 3 bedrooms downstairs; Bed 5 & Bath 3 upstairs off the Game Room creates a private retreat! Laminate flooring throughout the common areas gives you the looks of the real thing without the upkeep. Modern Kitchen boasts a large center island workspace, SS appliances, Gas cooking, and beautiful Quartz surfaces. Seamless flow into the breakfast and dining space. The Primary Suite was upgraded to include dual sinks at the vanity. Extended Rear Patio, Laundry room near the garage, multiple energy-efficient features, 8' front door, fenced backyard, and more! Call Bloomfield's model in Star Ranch today to explore what else comes included with this new construction.