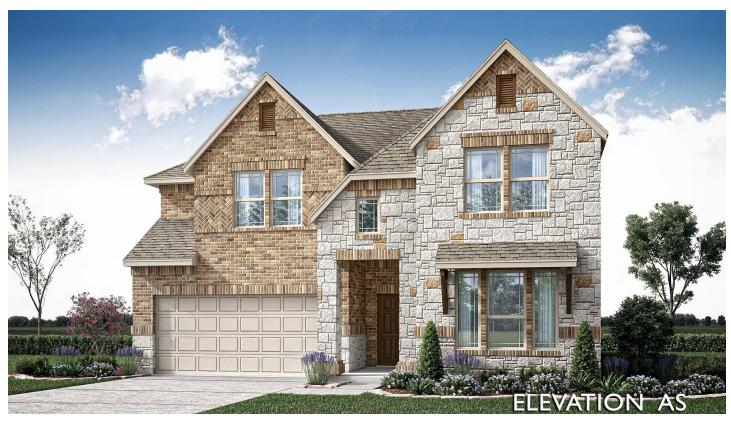

## 1005 Kingston Drive

GODLEY, TX 76044 STAR RANCH

VIOLET IV FLOOR PLAN

PRICED AT \$484,835 \$471,000

2849 SOUARE FEET

**5** BEDROOMS 3.5
BATHROOMS

**2** CAR GARAGE

The Violet IV is a contemporary floor plan that offers 5 bedrooms, 3 full baths, Powder bath, Media Room, Game Room, and a Covered Back Patio. Gorgeous Stone and Brick exterior, and fresh landscaping on an Interior, Oversized lot! Wide foyer entrance, tall ceilings, Laminate flooring, and a connected Family & Kitchen with a two-story overlook from the Game Room above. Eye-catching Stone-to-ceiling fireplace in Family. Enjoy the Deluxe Kitchen boasting extensive storage from a walk-in pantry and White cabinetry that adds pot & pan drawers below the gas cooktop, plus, built-in SS appliances. Primary suite with Garden tub, Separate shower, and Dual sinks for your own oasis. Game room, Media room, and 3 bedrooms upstairs. Other notable features include window seats, window coverings, and a deep garage. Call Bloomfield's model in Star Ranch today to explore what else comes included with this new construction!