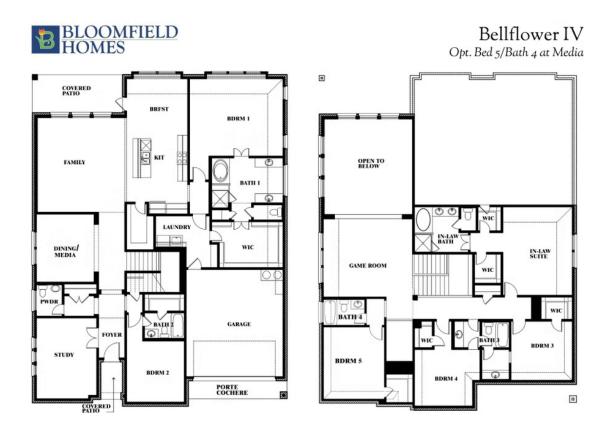

## **Bellflower IV**

CLASSIC SERIES

ABE'S LANDING

BOAT LANDING TRAIL, GRANBURY, TX 76049

номез from \$584,990

4,226 5 SQUARE FEET BEDROOMS

**4.5** BATHROOMS

**2** CAR GARAGE