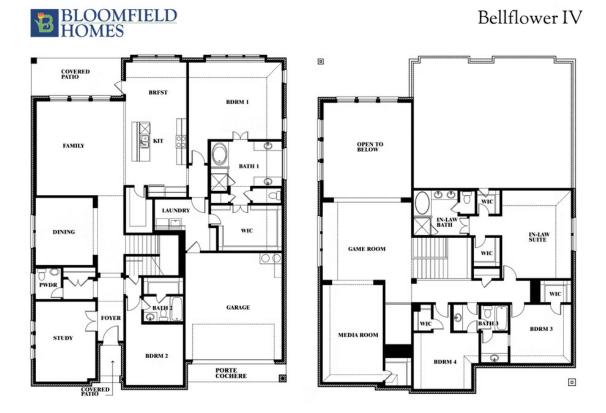

## **Bellflower IV**

CLASSIC SERIES

ABE'S LANDING

BOAT LANDING TRAIL, GRANBURY, TX 76049

номез from \$584,990

4,226 5 SQUARE FEET BEDROOMS

**4.5** BATHROOMS

**2** CAR GARAGE