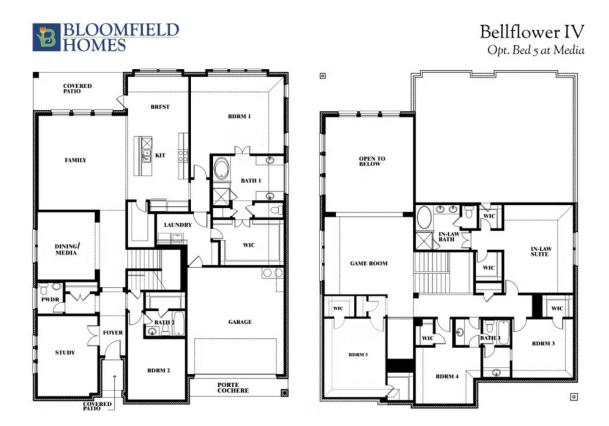

## **Bellflower IV**

CLASSIC SERIES

ABE'S LANDING

BOAT LANDING TRAIL, GRANBURY, TX 76049

номез from \$584,990

4,226 5 SQUARE FEET BEDROOMS

**4.5** BATHROOMS

**2** CAR GARAGE