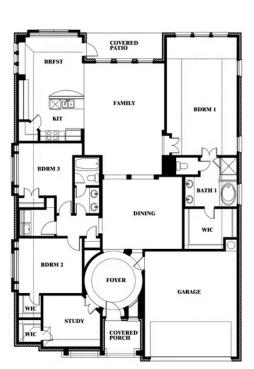

# Carolina

CLASSIC SERIES

**ABE'S LANDING** 

**BOAT LANDING TRAIL, GRANBURY, TX 76049** 

**HOMES FROM** 

\$423,990

**2,313** SOUARE FEET

BEDROOMS

2.0
BATHROOMS

2

CAR GARAGE

**Carolina** 