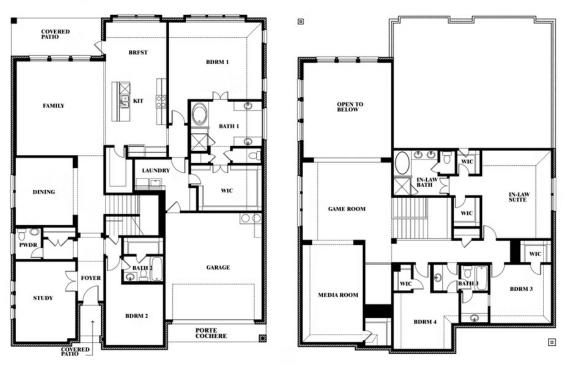

## Bellflower IV

This brochure is for general informational purposes and is to be used as a guide only. Changes may be made during the development process and floorplans, dimensions, fixtures, fittings, finishes and specifications are subject to change without notice. Window placement, balcony configuration, wardrobe sizes and living areas may vary slightly within each plan type. EQUAL HOUSING OPPORTUNITY

## Bellflower IV Opt. Bed 5 at Media

This brochure is for general informational purposes and is to be used as a guide only. Changes may be made during the development process and floorplans, dimensions, fixtures, fittings, finishes and specifications are subject to change without notice. Window placement, balcony configuration, wardrobe sizes and living areas may vary slightly within each plan type. EQUAL HOUSING OPPORTUNITY

### Bellflower IV Opt. Bed 5/Bath 4 at Media

This brochure is for general informational purposes and is to be used as a guide only. Changes may be made during the development process and floorplans, dimensions, fixtures, fittings, finishes and specifications are subject to change without notice. Window placement, balcony configuration, wardrobe sizes and living areas may vary slightly within each plan type. EQUAL HOUSING OPPORTUNITY