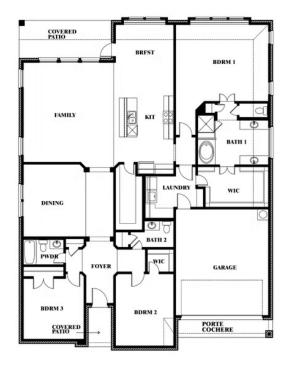

## **HEARTLAND**

3916 HOMETOWN BOULEVARD, HEARTLAND, TX 75126

**HOMES FROM** 

\$424,990

2,519 SOUARE FEET

**BEDROOMS** 

2.5 BATHROOMS 2

CAR GARAGE