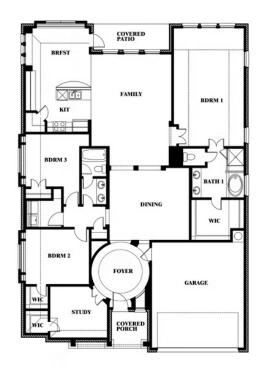

#### **HEARTLAND**

3916 HOMETOWN BOULEVARD, HEARTLAND, TX 75126

**HOMES FROM** 

\$407,990

2,313 SOUARE FEET

**5** BEDROOMS

2.0
BATHROOMS

**2** CAR GARAGE

### **HEARTLAND**

3916 HOMETOWN BOULEVARD, HEARTLAND, TX 75126