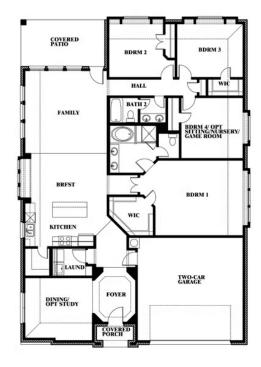

# Hawthorne

CLASSIC SERIES

**HEARTLAND** 

3916 HOMETOWN BOULEVARD, HEARTLAND, TX 75126

**HOMES FROM** 

\$405,990

2,235 SOUARE FEET

# BEDROOMS 2.0
BATHROOMS

**2** CAR GARAGE