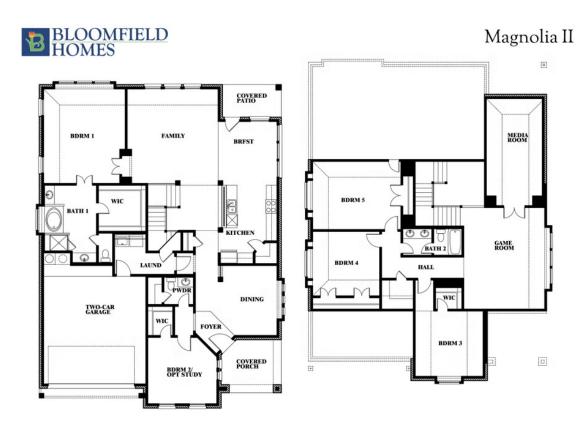

#### **COMMUNITY SALES MANAGER**

Matt Becton

CELL: (214) 868-1904 SALES OFFICE: (972) 552-9230

# Magnolia II

CLASSIC SERIES

**HEARTLAND** 

3916 HOMETOWN BOULEVARD, HEARTLAND, TX 75126

**HOMES FROM** 

\$478,990 - \$479,990

3,430 SOUARE FEET

BEDROOMS

2.5
BATHROOMS

2

CAR GARAGE

















## **COMMUNITY SALES MANAGER**

Matt Becton

CELL: (214) 868-1904 SALES OFFICE: (972) 552-9230

## **Magnolia II**

**MAGNOLIA II FLOOR PLAN** 

### **HEARTLAND**

3916 HOMETOWN BOULEVARD, HEARTLAND, TX 75126



This brochure is for general informational purposes and is to be used as a guide only. Changes may be made during the development process and floorplans, dimensions, fixtures, fittings, finishes and specifications are subject to change without notice. Window placement, balcony configuration, wardrobe sizes and living areas may vary slightly within each plan type. EQUAL HOUSING OPPORTUNITY