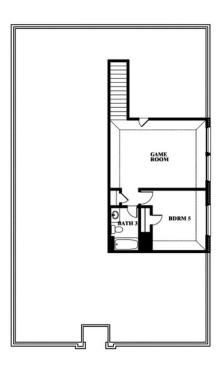

The Elements Series Redbud II floor plan is a two-story home with five bedrooms and three bathrooms. Features of this plan include a large family room, open dining and kitchen with custom cabinets and island, a bedroom suite with walk-in closet, and an upstairs game room. Contact us or visit our model home for more information about building this plan.