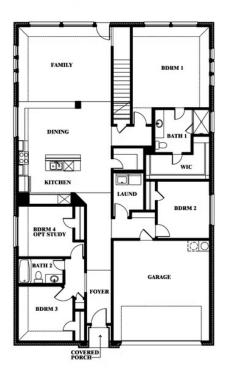

The Elements Series Redbud II floor plan is a two-story home with five bedrooms and three bathrooms. Features of this plan include a large family room, open dining and kitchen with custom cabinets and island, a bedroom suite with walk-in closet, and an upstairs game room. Contact us or visit our model home for more information about building this plan.