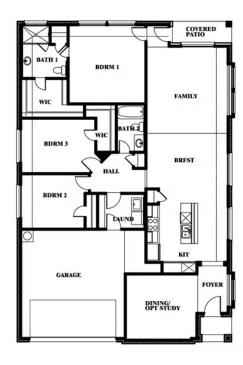

# Willow

**ELEMENTS SERIES** 

#### **HEARTLAND**

3916 HOMETOWN BOULEVARD, HEARTLAND, TX 75126

**HOMES FROM** 

\$327,990

1,845 SQUARE FEET

BEDROOMS

2.0
BATHROOMS

2

CAR GARAGE

Willow