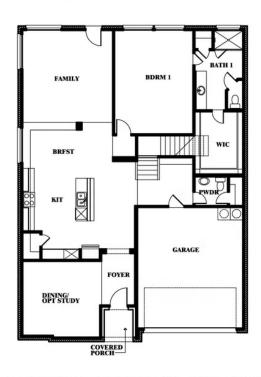

# Woodrose

**ELEMENTS SERIES** 

**HEARTLAND** 

3916 HOMETOWN BOULEVARD, HEARTLAND, TX 75126

**HOMES FROM** 

\$396,990

**3,056** SOUARE FEET

# BEDROOMS 2.5
BATHROOMS

**2** CAR GARAGE