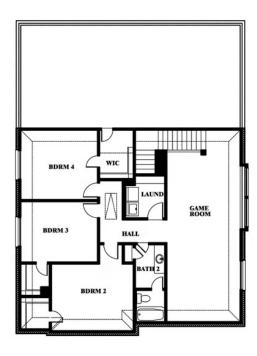

# Woodrose

**ELEMENTS SERIES** 

**HEARTLAND** 

3916 HOMETOWN BOULEVARD, HEARTLAND, TX 75126

**HOMES FROM** 

\$396,990

**3,056** SOUARE FEET

# BEDROOMS 2.5
BATHROOMS

**2** CAR GARAGE