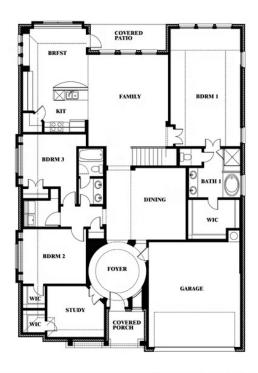

# **Carolina III**

CLASSIC SERIES

#### **WAVERLY ESTATES**

209 SADDLETREE DRIVE, JOSEPHINE, TX 75173

**HOMES FROM** 

\$483,990

**3,067** SOUARE FEET

**4**BEDROOMS

3.0
BATHROOMS

**3** CAR GARAGE

## Carolina III

### **WAVERLY ESTATES**

209 SADDLETREE DRIVE, JOSEPHINE, TX 75173