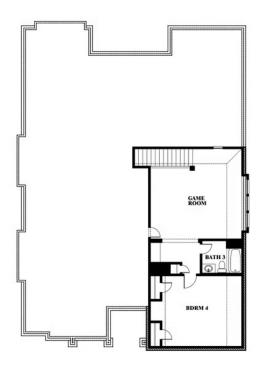

# **Carolina III**

CLASSIC SERIES

#### **WAVERLY ESTATES**

209 SADDLETREE DRIVE, JOSEPHINE, TX 75173

**HOMES FROM** 

\$483,990

**3,067** SOUARE FEET

**4**BEDROOMS

3.0
BATHROOMS

**3** CAR GARAGE

## Carolina III

### **WAVERLY ESTATES**

209 SADDLETREE DRIVE, JOSEPHINE, TX 75173