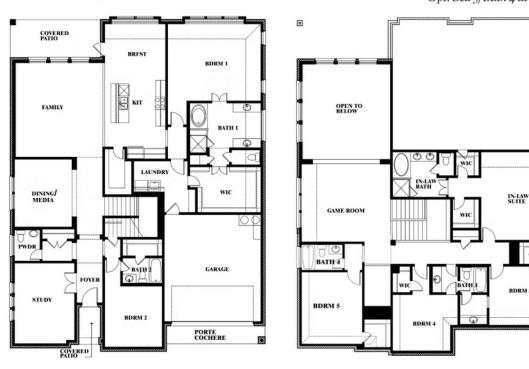

### Bellflower IV Opt. Bed 5/Bath 4 at Media

This brochure is for general informational purposes and is to be used as a guide only. Changes may be made during the development process and floorplans, dimensions, fixtures, fittings, finishes and specifications are subject to change without notice. Window placement, balcony configuration, wardrobe sizes and living areas may vary slightly within each plan type. EQUAL HOUSING OPPORTUNITY