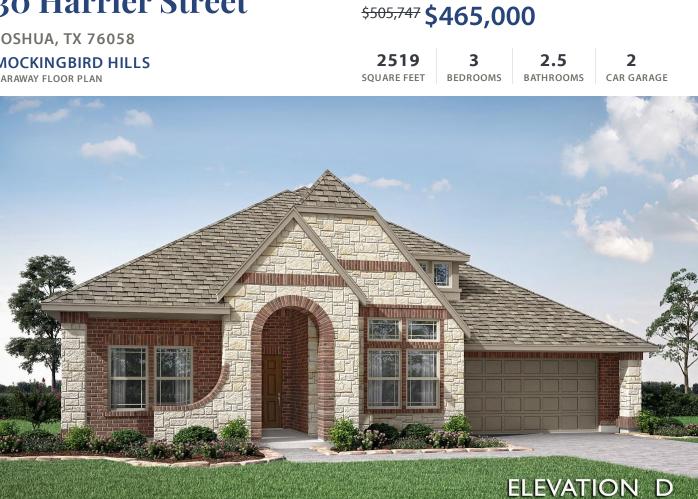

## **30 Harrier Street**

**COMMUNITY SALES MANAGER** 

Sib Woehr

CELL: (682) 418-6491 SALES OFFICE: (972) 808-6756

**JOSHUA, TX 76058 MOCKINGBIRD HILLS** CARAWAY FLOOR PLAN

**PRICED AT** 

Introducing Bloomfield's Caraway, an elegant single-story abode boasting 3 bedrooms, 2.5 baths, and a Study with a walk-in closet. From its sleek exterior to its welcoming interior, this home exudes contemporary allure. The Deluxe Kitchen features a generous pantry, under-cabinet lighting, and Quartz countertops, offering both style and functionality. Level 4 Wood-look Tile & Laminate flooring adds elegance and durability to all public areas. Gather around the Stone-to-Ceiling Fireplace with Cedar Mantel in the cozy Living space. The Primary Suite offers a sanctuary with separate vanities, a linen closet, and an expansive walk-in closet with secondary access to the laundry room, ensuring convenience and comfort. Architectural details like Window Seats add character and charm. Enjoy the perks of an 8' Front Door, exterior lighting, and a gas stub for the grill. Explore the endless possibilities of this exceptional home today at Mockingbird Hills!

Document generated May 19, 2024. Prices, plans, square footage, features, and materials are subject to change without notice and vary among communities. Pricing of elevations and additional optional bed/bath vary per plan. Some plans require a premium homesite. Please ask the Community Manager for details. Renderings of homes are artist concepts and may not reflect exact colors and materials.