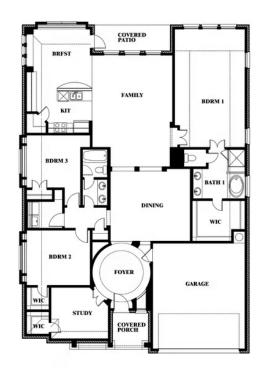

### **MOCKINGBIRD HILLS**

149 MOCKINGBIRD HILL DRIVE, JOSHUA, TX 76058

**HOMES FROM** 

\$426,990

**2,313** SOUARE FEET

BEDROOMS

2.0
BATHROOMS

**2** CAR GARAGE

#### **MOCKINGBIRD HILLS**

149 MOCKINGBIRD HILL DRIVE, JOSHUA, TX 76058

This brochure is for general informational purposes and is to be used as a guide only. Changes may be made during the development process and floorplans, dimensions, fixtures, fittings, finishes and specifications are subject to change without notice. Window placement, balcony configuration, wardrobe sizes and living areas may vary slightly within each plan type. EQUAL HOUSING OPPORTUNITY