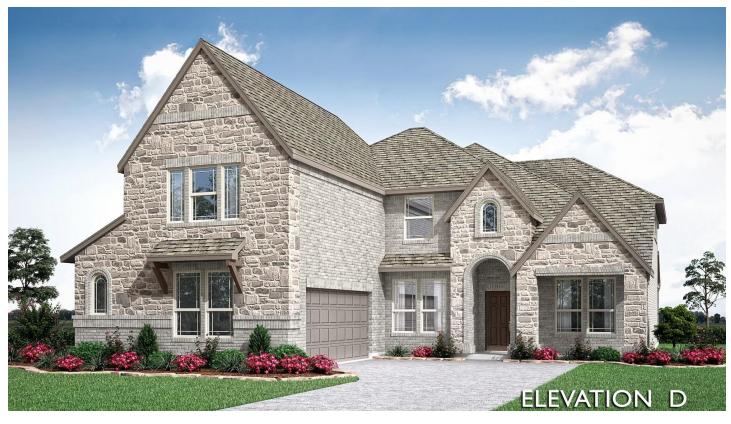

## **26 Harrier Street**

JOSHUA, TX 76058
MOCKINGBIRD HILLS

SPRING CRESS II FLOOR PLAN

PRICED AT \$591,041 \$550,000

3695 SOUARE FEET

BEDROOMS

4.0
BATHROOMS

**2** CAR GARAGE

Discover the allure of Bloomfield's Spring Cress II floor plan, a modern two-story haven boasting 5 bedrooms and 4 baths. From its sleek exterior to its inviting interior, this home exudes contemporary elegance. Entertain in style in the Dining Room or find focus in the Study and Media area. The Deluxe Kitchen, featuring undercabinet lighting and Quartz countertops, is a culinary enthusiast's dream. Hard surface flooring adorns all public areas, while Laminate Wood flooring adds warmth and durability. Cozy up by the Stone-to-Ceiling Fireplace with Cedar Mantel in the spacious Family Room. Generously sized secondary bedrooms offer ample space for comfort. Architectural highlights include an 8' Front Door, Vaulted Ceilings, and Window Seats, enhancing charm. Outside, enjoy peace of mind with full irrigation and a fenced yard for added privacy and tranquility. Visit our model home at Mockingbird Hills to explore this and other available plans today.