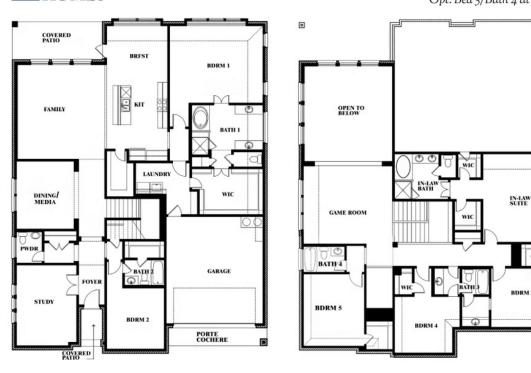

#### Bellflower IV Opt. Bed 5/Bath 4 at Media

This brochure is for general informational purposes and is to be used as a guide only. Changes may be made during the development process and floorplans, dimensions, fixtures, fittings, finishes and specifications are subject to change without notice. Window placement, balcony configuration, wardrobe sizes and living areas may vary slightly within each plan type. EQUAL HOUSING OPPORTUNITY