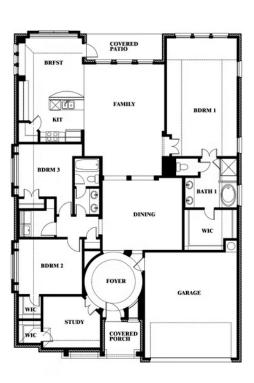

## Carolina

CLASSIC SERIES

**SILO MILLS** 

4425 SWEET ACRES AVE, JOSHUA, TX 76058

**HOMES FROM** 

\$394,990

**2,313** SOUARE FEET

BEDROOMS

2.0
BATHROOMS

2

CAR GARAGE

**Carolina** 

### Carolina

This brochure is for general informational purposes and is to be used as a guide only. Changes may be made during the development process and floorplans, dimensions, fixtures, fittings, finishes and specifications are subject to change without notice. Window placement, balcony configuration, wardrobe sizes and living areas may vary slightly within each plan type. EQUAL HOUSING OPPORTUNITY