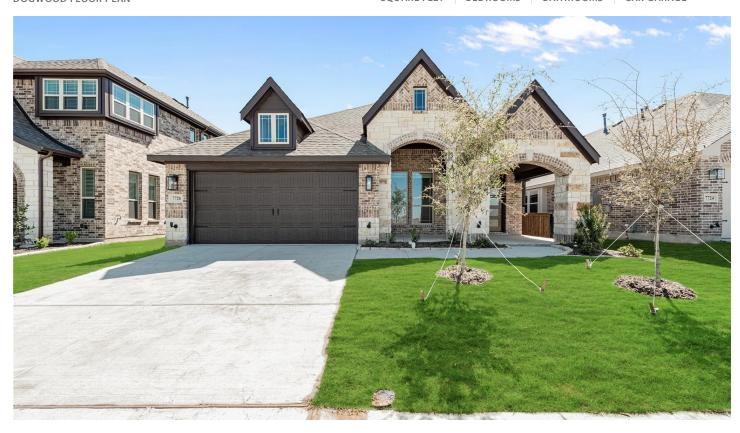

## 7728 Gatevine Avenue

JOSHUA, TX 76058
SILO MILLS
DOGWOOD FLOOR PLAN

PRICED AT \$383,933 \$359,990

1840 SOUARE FEET

**3** BEDROOMS

2.0
BATHROOMS

2 CAR GARAGE

New Construction in Silo Mills - a master-planned community in Joshua with premium amenities & close schools! Bloomfield Homes has carefully crafted this single-story cottage with 3 bedrooms and 2 baths. Favorite features of this plan include the HUGE covered front porch, a large Study with Glass French Doors, and the open concept living space that's been enhanced by designer upgrades! Gorgeous & durable Laminate Wood floors grace the common areas front to back, painted cabinets throughout, and an added Stone Fireplace reaches from floor to ceiling and has a raw-edge cedar mantel. Plenty of storage provided in the kitchen, which is centered around a sizeable island that's perfect for barstools! Comes equipped with granite surfaces, gas SS appliances, a trash-can pull out at the island, and a buffet for additional storage at the dining nook! Second covered outdoor space at the Back Patio, with a gas drop to easily hook up your grill. Come visit Bloomfield at Silo Mills to tour today!