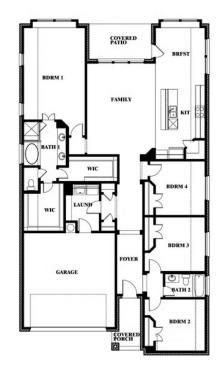

## **4421 Sweet Acres** Avenue

JOSHUA, TX 76058 SILO MILLS JASMINE FLOOR PLAN

BEDROOMS

BATHROOMS

CAR GARAGE

This model of our Classic Series Jasmine floor plan is a single-story home with four bedrooms and three bathrooms. Features of this plan include a covered porch, large family room, open kitchen with custom cabinets and island, and a primary suite with an ensuite bathroom, walk-in closet, and garden tub. Contact us or visit our model home for more information about building this plan.