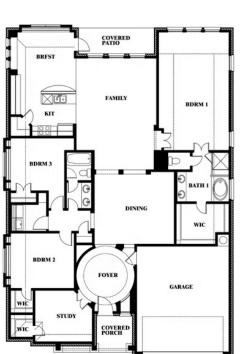

#### **TIMBERBROOK**

206 OAKCREST DRIVE, JUSTIN, TX 76247

**HOMES FROM** 

\$453,990

2,313 SOUARE FEET

BEDROOMS

2.0
BATHROOMS

2

#### **TIMBERBROOK**

206 OAKCREST DRIVE, JUSTIN, TX 76247