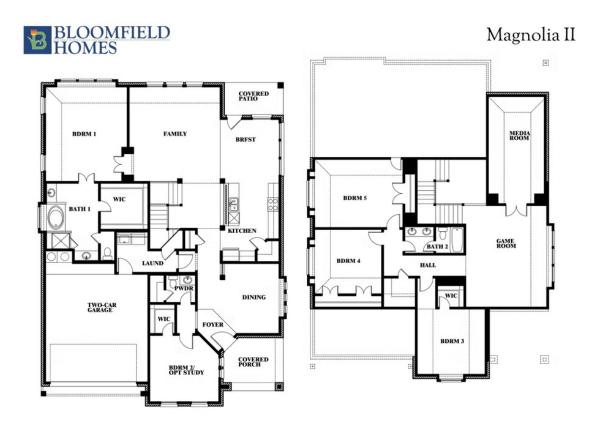

#### **COMMUNITY SALES MANAGER**

Michael Herzog | Jeff Smith

SALES OFFICE: (940) 222-6867

# Magnolia II

CLASSIC SERIES

**TIMBERBROOK** 

206 OAKCREST DRIVE, JUSTIN, TX 76247

**HOMES FROM** 

\$527,990

**3,430** SOUARE FEET

# BEDROOMS 2.5
BATHROOMS

2

CAR GARAGE

















#### **COMMUNITY SALES MANAGER**

Michael Herzog | Jeff Smith

SALES OFFICE: (940) 222-6867

## **Magnolia II**

**MAGNOLIA II FLOOR PLAN** 

### **TIMBERBROOK**

206 OAKCREST DRIVE, JUSTIN, TX 76247



This brochure is for general informational purposes and is to be used as a guide only. Changes may be made during the development process and floorplans, dimensions, fixtures, fittings, finishes and specifications are subject to change without notice. Window placement, balcony configuration, wardrobe sizes and living areas may vary slightly within each plan type. EQUAL HOUSING OPPORTUNITY