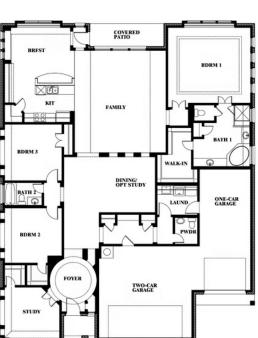

# **Primrose FE**

**CLASSIC SERIES** 

**TIMBERBROOK** 

206 OAKCREST DRIVE, JUSTIN, TX 76247

**HOMES FROM** 

\$536,990

2,775 SOUARE FEET

**3**BEDROOMS

2.5
BATHROOMS

3

CAR GARAGE

## **TIMBERBROOK**

206 OAKCREST DRIVE, JUSTIN, TX 76247

Primrose FE

This brochure is for general informational purposes and is to be used as a guide only. Changes may be made during the development process and floorplans, dimensions, fixtures, fittings, finishes and specifications are subject to change without notice. Window placement, balcony configuration, wardrobe sizes and living areas may vary slightly within each plan type. EQUAL HOUSING OPPORTUNITY