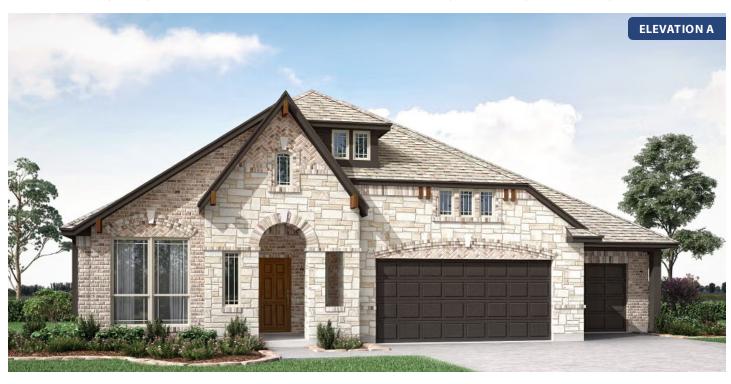

# **Primrose FE**

**CLASSIC SERIES** 

**TIMBERBROOK** 

206 OAKCREST DRIVE, JUSTIN, TX 76247

**HOMES FROM** 

\$536,990

2,775 SOUARE FEET

**3**BEDROOMS

## **TIMBERBROOK**

206 OAKCREST DRIVE, JUSTIN, TX 76247

Primrose FE

This brochure is for general informational purposes and is to be used as a guide only. Changes may be made during the development process and floorplans, dimensions, fixtures, fittings, finishes and specifications are subject to change without notice. Window placement, balcony configuration, wardrobe sizes and living areas may vary slightly within each plan type. EQUAL HOUSING OPPORTUNITY