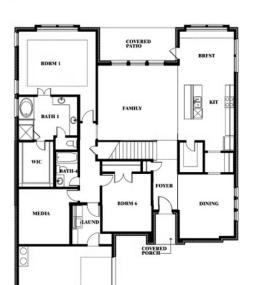

## Seaberry

#### **TIMBERBROOK**

206 OAKCREST DRIVE, JUSTIN, TX 76247

Seaberry Opt. Mini Garage at Dining

This brochure is for general informational purposes and is to be used as a guide only. Changes may be made during the development process and floorplans, dimensions, fixtures, fittings, finishes and specifications are subject to change without notice. Window placement, balcony configuration, wardrobe sizes and living areas may vary slightly within each plan type. EQUAL HOUSING OPPORTUNITY