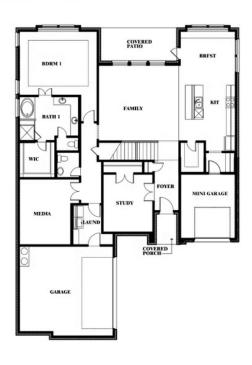

## Seaberry

#### **TIMBERBROOK**

206 OAKCREST DRIVE, JUSTIN, TX 76247

Seaberry Opt. Mini Garage at Dining

This brochure is for general informational purposes and is to be used as a guide only. Changes may be made during the development process and floorplans, dimensions, fixtures, fittings, finishes and specifications are subject to change without notice. Window placement, balcony configuration, wardrobe sizes and living areas may vary slightly within each plan type. EQUAL HOUSING OPPORTUNITY