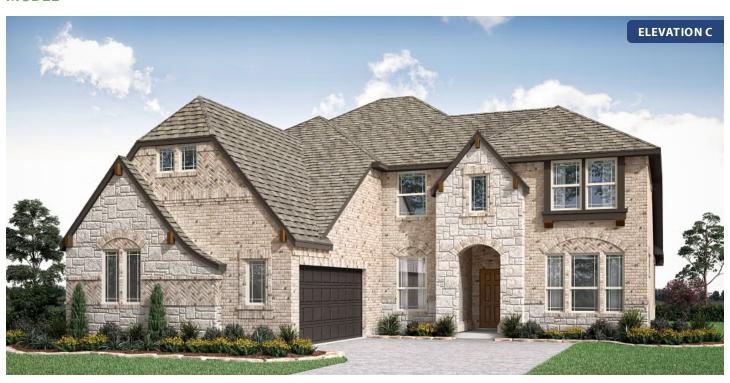

# **Seaberry**

CLASSIC SERIES

**TIMBERBROOK** 

206 OAKCREST DRIVE, JUSTIN, TX 76247

**MODEL** 

**HOMES FROM** 

\$555,990

**3,478** SOUARE FEET

BEDROOMS

**3.3** BATHROOMS

2

CAR GARAGE

**Seaberry** 