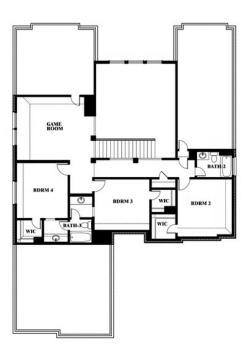

## **Seaberry**

#### **TIMBERBROOK**

206 OAKCREST DRIVE, JUSTIN, TX 76247

Seaberry Opt. Bed 6 at Study

This brochure is for general informational purposes and is to be used as a guide only. Changes may be made during the development process and floorplans, dimensions, fixtures, fittings, finishes and specifications are subject to change without notice. Window placement, balcony configuration, wardrobe sizes and living areas may vary slightly within each plan type. EQUAL HOUSING OPPORTUNITY