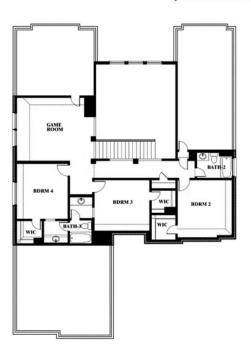

## **Seaberry**

#### **TIMBERBROOK**

206 OAKCREST DRIVE, JUSTIN, TX 76247

Seaberry Opt. Bed 6 at Study

This brochure is for general informational purposes and is to be used as a guide only. Changes may be made during the development process and floorplans, dimensions, fixtures, fittings, finishes and specifications are subject to change without notice. Window placement, balcony configuration, wardrobe sizes and living areas may vary slightly within each plan type. EQUAL HOUSING OPPORTUNITY