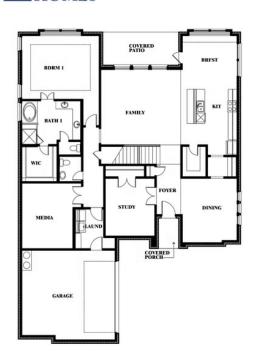

# **Seaberry**

CLASSIC SERIES

**TIMBERBROOK** 

206 OAKCREST DRIVE, JUSTIN, TX 76247

**MODEL** 

**HOMES FROM** 

\$555,990

**3,478** SOUARE FEET

BEDROOMS

**3.3** BATHROOMS

2

CAR GARAGE

**Seaberry** 