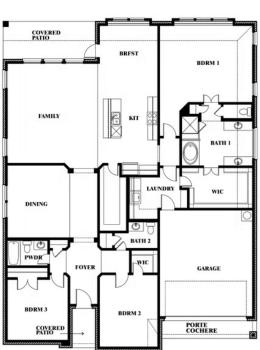

### **WILDFLOWER RANCH**

1013 CANUELA WAY, JUSTIN, TX 76247

**HOMES FROM** 

\$462,990

**2,519** SOUARE FEET

**5** BEDROOMS

2.5
BATHROOMS

**2** CAR GARAGE

## WILDFLOWER RANCH

1013 CANUELA WAY, JUSTIN, TX 76247