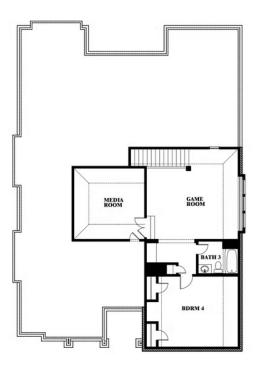

# **Carolina IV**

CLASSIC SERIES

**WILDFLOWER RANCH** 

1013 CANUELA WAY, JUSTIN, TX 76247

**HOMES FROM** 

\$512,990

3,280 SOUARE FEET

BEDROOMS

3.0
BATHROOMS

2

CAR GARAGE

**Carolina IV** 