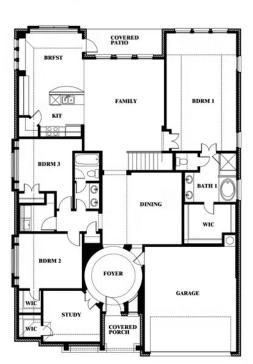

# **Carolina IV**

CLASSIC SERIES

**WILDFLOWER RANCH** 

1013 CANUELA WAY, JUSTIN, TX 76247

**HOMES FROM** 

\$512,990

3,280 SOUARE FEET

BEDROOMS

3.0
BATHROOMS

2

CAR GARAGE

**Carolina IV** 