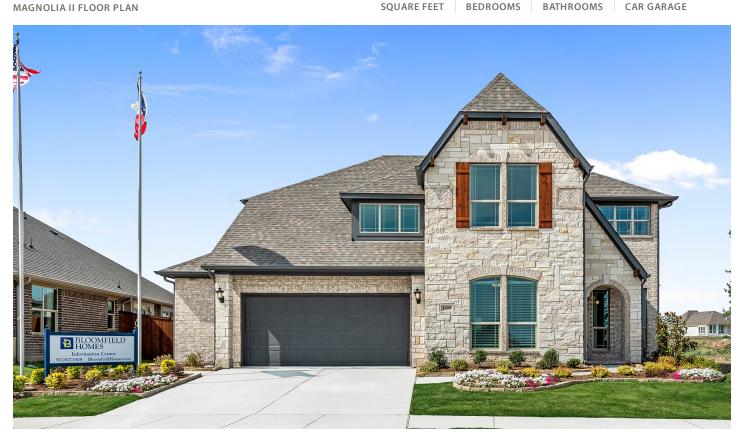

# MAGNOLIA II FLOOR PLAN

# 1009 Canuela Way

JUSTIN, TX 76247 WILDFLOWER RANCH

3436 SQUARE FEET

**4**BEDROOMS

3.5
BATHROOMS

2.5
CAR GARAGE