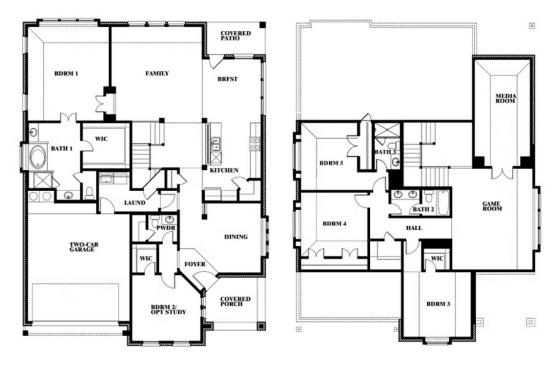

## **MAGNOLIA II FLOOR PLAN WITH OPTIONAL BATH 3**

Magnolia II Opt. Bath 3 at Bed 5

This brochure is for general informational purposes and is to be used as a guide only. Changes may be made during the development process and floorplans, dimensions, fixtures, fittings, finishes and specifications are subject to change without notice. Window placement, balcony configuration, wardrobe sizes and living areas may vary slightly within each plan type. EQUAL HOUSING OPPORTUNITY